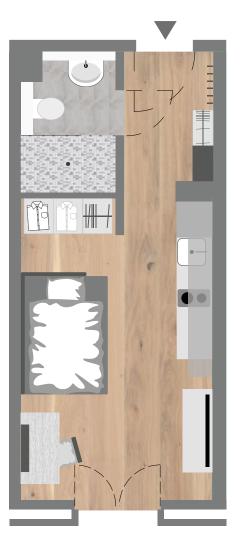

### Hor Plan Example Comfort

1.1

| Apartment-Type:               | A             |
|-------------------------------|---------------|
| Rooms:                        | 1             |
| Living space:                 | 23 - 26 sqm   |
| Rent including utility bills: | from 975,00 € |

The apartment is rented fully furnished and ready to move in: kitchen with electrical appliances, box spring bed, desk and chair, wardrobe, cloakroom and bathroom cabinet.