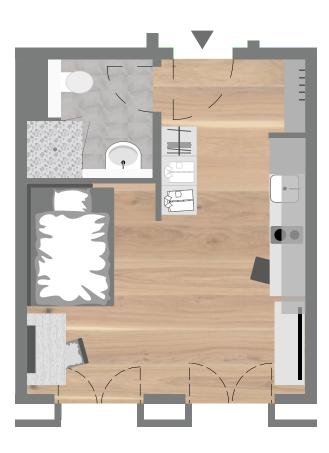

### Hor Plan Example Comfort

1.1

| Apartment-Type:               | A             |
|-------------------------------|---------------|
| Rooms:                        | 1             |
| Living space:                 | 23 - 26 sqm   |
| Rent including utility bills: | from 975,00 € |

The apartment is rented fully furnished and ready to move in: kitchen with electrical appliances, box spring bed, desk and chair, wardrobe, cloakroom and bathroom cabinet.