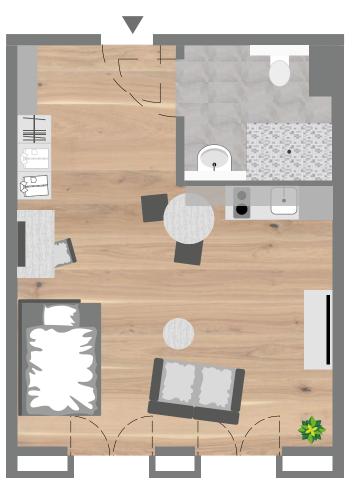

# Hor Plan Example Premium

Rooms:

**Living space:** 35 - 42 sqm

Rent including utility bills: from  $1.279,00 \in$ 

The apartment is rented fully furnished and ready to move in: kitchen with electrical appliances, box spring bed, desk and chair, wardrobe, cloakroom and bathroom cabinet.