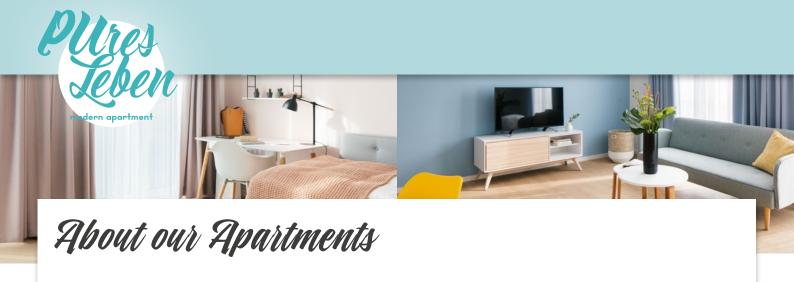

The property impresses with particularly high-quality apartment furnishings in Scandinavian design and selected color accents. Intelligent floor plans offer maximum living in a minimum of space in the pulsating capital. The highest energy standards, covered bicycle parking spaces and floor-to-ceiling windows with city views are further highlights of your new temporary home.

### Equipment

- 35 42 sqm
- High quality furniture
- Made-to-measure kitchen with modern electrical appliances and Dishwasher
- · Box spring bed
- Smart TV
- · WLAN

- · Walk-in shower with glass partition
- · Floor-to-ceiling windows with triple glazing
- · Underfloor heating
- Elevator
- · Lounge area
- Gym on-site