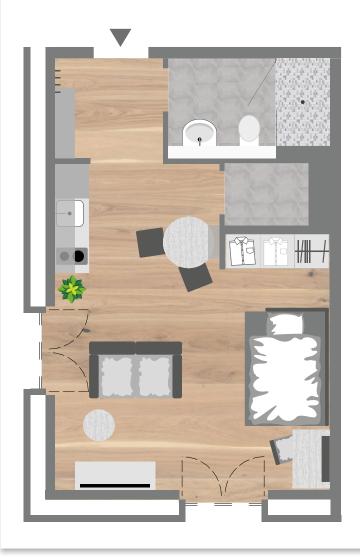

# Hor Plan Example Premium

Rooms:

**Living space:** 35 - 42 sqm

Rent including utility bills: from  $1.279,00 \in$ 

The apartment is rented fully furnished and ready to move in: kitchen with electrical appliances, box spring bed, desk and chair, wardrobe, cloakroom and bathroom cabinet.