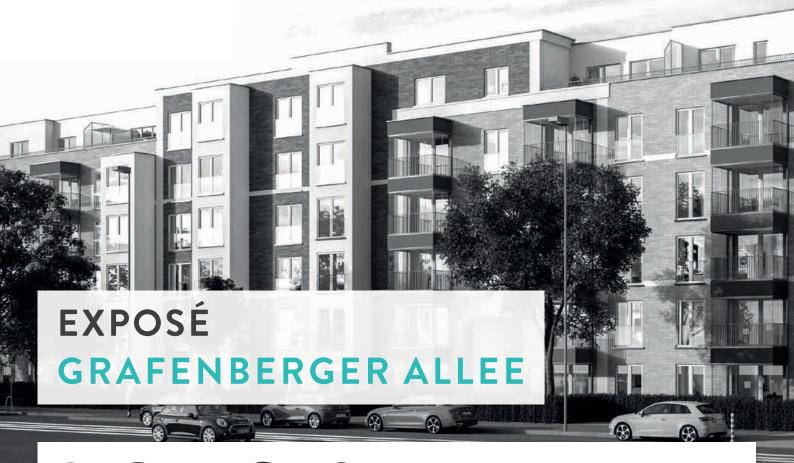

108 fully furnished apartments, in different sizes and of the highest standard, are available for rent: Triple-glazed windows with metal fittings (increased burglary protection), underfloor heating with individual room temperature control, sun protection by means of high-quality blackout curtains and blinds in the apartments make comfortable living possible. The custom-made furnishing of our apartments was sensibly thought out and planned by interior designers. Both the comfortably designed living area and the high-grade fitted kitchen invite you to linger. Nothing stands in the way of moving into your new home.

The building has several elevators that lead from the underground car park to each floor. There are secure parking spaces in the underground car park for both your car and your bicycle.

A high-quality planting of the inner courtyard makes it a place with a lingering character. Look forward to a green view in the middle of the urban jungle directly from your new home!