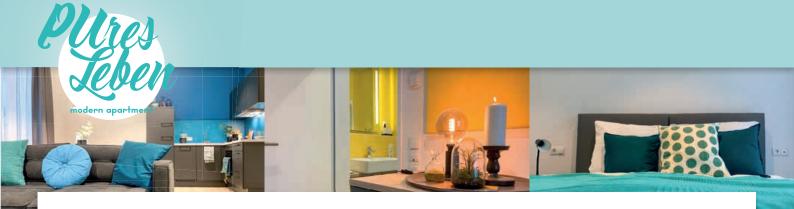

108 fully furnished apartments, in different sizes and of the highest standard, are available for rent: Triple-glazed windows with metal fittings (increased burglary protection), underfloor heating with individual room temperature control, sun protection by means of high-quality blackout curtains and blinds in the apartments make comfortable living possible. The custom-made furnishing of our apartments was sensibly thought out and planned by interior designers. Both the comfortably designed living area and the high-grade fitted kitchen invite you to linger. Nothing stands in the way of moving into your new home.

#### Equipment

- · Underfloor heating
- · Individual temperature control in every room
- Special equipped triple-glazed windows (increased burglary protection)
- Sun protection through blackout curtains
- High-quality furniture
- Made-to-measure furniture & kitchen
- · Walk-in shower with glass partition
- Towel radiator in the bathroom
- · Bathroom mirror with integrated lighting

The apartment is rented fully furnished and ready to move in: Kitchen with electrical appliances, bed, side table, desk and chair, wardrobe, cloakroom and bathroom cabinet.