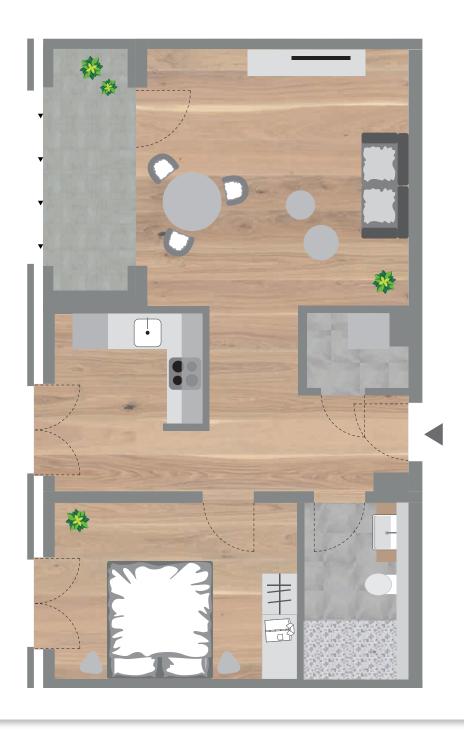

The apartment is rented fully furnished and ready to move in: Kitchen with electrical appliances, bed, side table, desk and chair, wardrobe, cloakroom and bathroom cabinet.