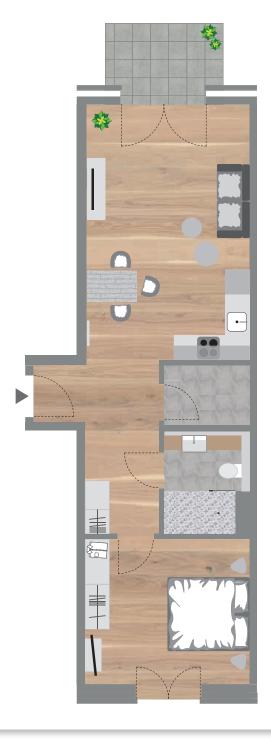

### Apartment Plan Example Type C / 02

The apartment is rented fully furnished and ready to move in: Kitchen with electrical appliances, bed, side table, desk and chair, wardrobe, cloakroom and bathroom cabinet.