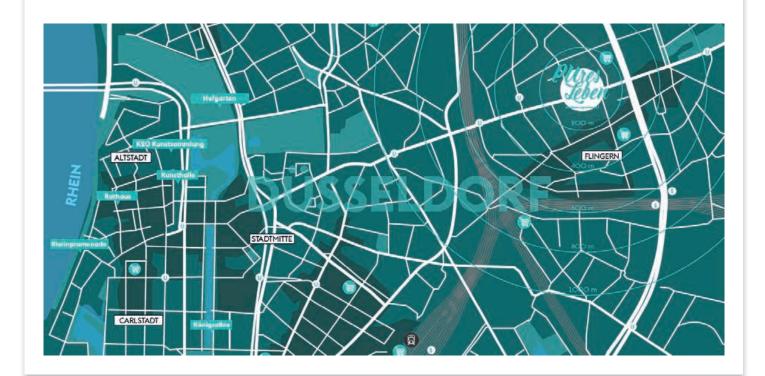

#### Distances

Central Station 10 Min. Old Town/Rhine 12 Min.

Media harbour 20 Min. 24 Min. 13 Min.

Trade fair arena 26 Min. 32 Min. 15 Min.

10 Min. 7 Min.

18 Min. 11 Min.

17 Min. 16 Min.

Motorway / A52

Airport

9 Min.

Since the bus and train stops are right on the doorstep, the main train station, the airport and the city's hotspots can be reached quickly. The more distant destinations can also be easily accessed by using the B8 federal highway.

However, also around the "Grafenberger Allee", there are supermarkets, bakeries and many other shops, as well as daycare centers, schools, pharmacies, doctors and banks. Düsseldorf's old town with its diverse restaurants and bars invites you to a sociable evening, while the Grafenberg Forest with its wildlife park is the perfect place to relax or go jogging.