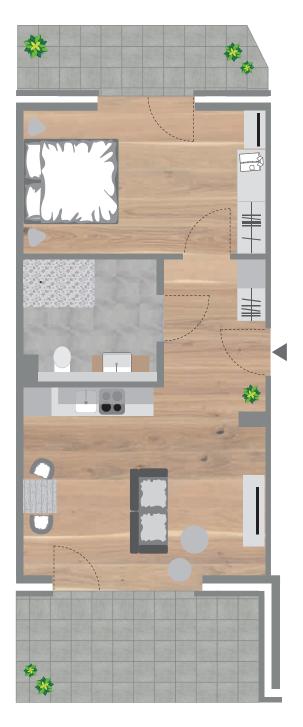

## Apartment Plan Example Type C / 03

The apartment is rented fully furnished and ready to move in: Kitchen with electrical appliances, bed, side table, desk and chair, wardrobe, cloakroom and bathroom cabinet.