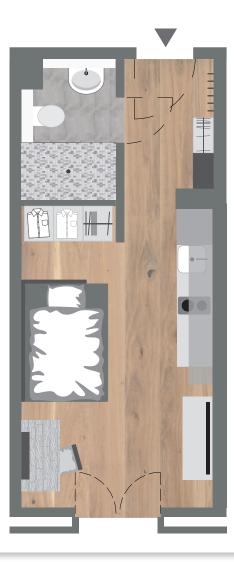

## Apartment Plan Example A1

3.1

| Apartment-Type:               | A1         |
|-------------------------------|------------|
| Rooms:                        | 1          |
| Living space:                 | 23.62 sqm  |
| Rent including utility bills: | € 1,150.00 |

The apartment is rented fully furnished and ready to move in: kitchen with electrical appliances, box spring bed, desk and chair, wardrobe, cloakroom and bathroom cabinet.