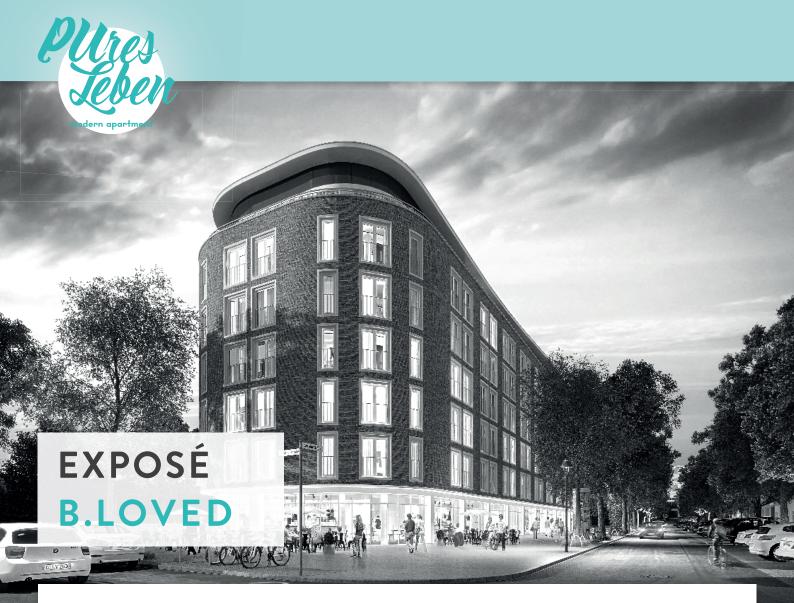

# Key Facts - Type A1

**Type:** new building; 115 apartments

Rooms:

Living space:23.62 sqmElevator:availableRent including utility bills:€ 1,150.00

**Furnishing:** fully furnished / ready to move in optional € 180.00 per month

**Bicycle stands:** inclusive **Deposit:** € 1,725.00

**Rental period:** 2 - 6 months

Move in and feel good: our fully equipped apartments in the heart of Charlottenburg are tailor-made for posted employees, project staff, management consultants, guest students and everyone who wants to make Berlin their short-term home. And for those who would like to start a new phase of life in Berlin and are looking for a temporary apartment, the B.Loved offers the right home.