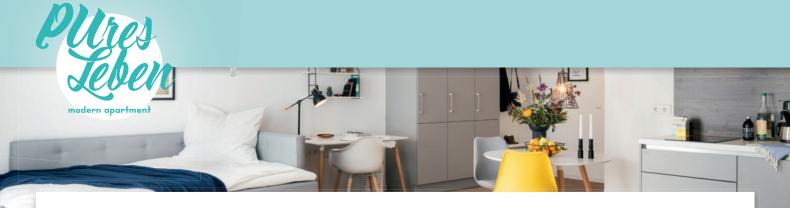

The property impresses with particularly high-quality apartment furnishings in Scandinavian design and selected color accents. Intelligent floor plans offer maximum living in a minimum of space in the pulsating capital. The highest energy standards, covered bicycle parking spaces and floor-to-ceiling windows with city views are further highlights of your new temporary home.

## Equipment

- 23 to 35 sqm
- High quality furniture
- Made-to-measure kitchen with modern electrical appliances and Dishwasher
- · Box spring bed
- Smart TV
- · WLAN

- · Walk-in shower with glass partition
- · Floor-to-ceiling windows with triple glazing
- Underfloor heating
- Elevator
- · Lounge area
- Gym on-site
- Generous discount at the in-house restaurant for residents