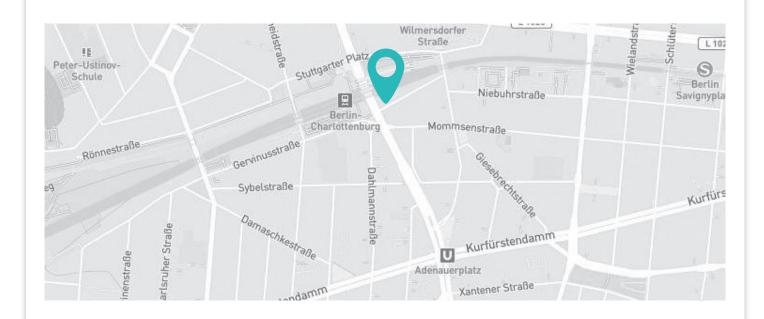

### Location

Our B.Loved apartments are located in the heart of Berlin! Charlottenburg is a trendy district close to the city center in West Berlin and draws visitors under its spell with refurbished old buildings, green avenues and numerous cafes.

#### Distances

ţ.

Ku'damm 6 min S Charlottenburg 2 min

n 9 min

Central Station 14 min 14 min Airport BER 50 min A115 Leipzig/Magdeburg 10 min A10 Hanover/Hamburg 20 min

Whether it's a toothbrush, coffee to go or a snack - the shops near B.Loved offer you various shopping opportunities around the clock. And the Ku'damm, with its numerous shops, is just a few steps.

The excellent transport links enable maximum flexibility and freedom of movement within Berlin. The Charlottenburg train station can be reached in two minutes and is served continuously at short intervals.