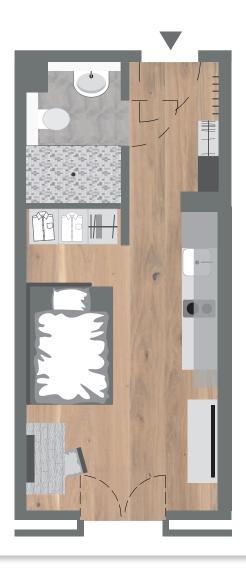

# Apartment Plan Example A1

Apartment-Type: A1

Rooms:

**Living space:** 23.62 sqm

The apartment is rented fully furnished and ready to move in: kitchen with electrical appliances, box spring bed, desk and chair, wardrobe, cloakroom and bathroom cabinet.