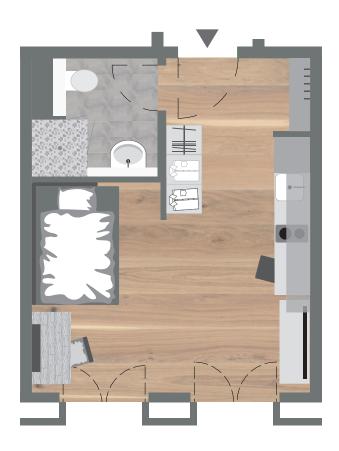

# Apartment Plan Example A2

**Apartment-Type:** A2

Rooms:

**Living space:** 25.85 sqm

Rent including utility bills: 1,250.00

The apartment is rented fully furnished and ready to move in: kitchen with electrical appliances, box spring bed, desk and chair, wardrobe, cloakroom and bathroom cabinet.