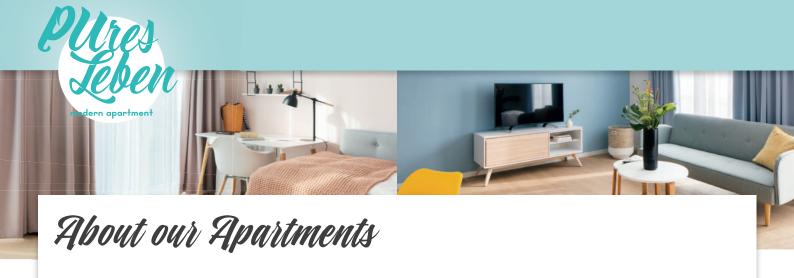

## Equipment

- 23 to 35 sqm
- High quality furniture
- Made-to-measure kitchen with modern electrical appliances and Dishwasher
- · Box spring bed
- Smart TV
- · WLAN

- · Walk-in shower with glass partition
- · Floor-to-ceiling windows with triple glazing
- Underfloor heating
- Elevator
- · Lounge area
- Gym on-site
- Generous discount at the in-house restaurant for residents