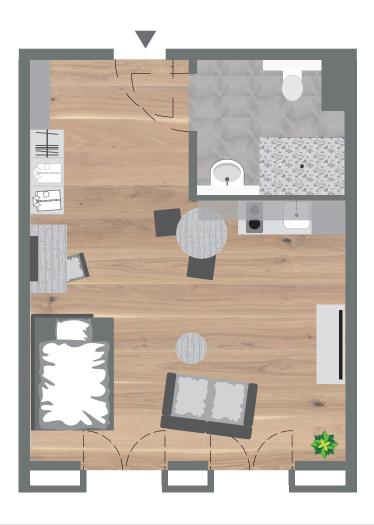

## Apartment Plan Example B1

| Apartment-Type:               | B1         |
|-------------------------------|------------|
| Rooms:                        | 1          |
| Living space:                 | 38.55 sqm  |
| Rent including utility bills: | € 1,330.00 |

The apartment is rented fully furnished and ready to move in: kitchen with electrical appliances, box spring bed, desk and chair, wardrobe, cloakroom and bathroom cabinet.