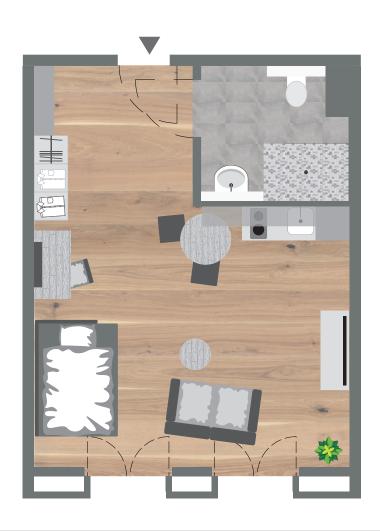

# Apartment Plan Example B1

**Apartment-Type:** B1

Rooms:

**Living space:** 38.55 sqm

Rent including utility bills:  $\in 1,330.00$ 

The apartment is rented fully furnished and ready to move in: kitchen with electrical appliances, box spring bed, desk and chair, wardrobe, cloakroom and bathroom cabinet.