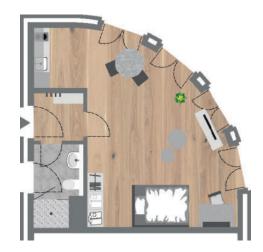

## Apartment Plan Example B2

| Apartment-Type:               | B2                    |
|-------------------------------|-----------------------|
| Rooms:                        | 1                     |
| Living space:                 | 34.87 sqm - 41.18 sqm |
| Rent including utility bills: | € 1,375.00            |

The apartment is rented fully furnished and ready to move in: kitchen with electrical appliances, box spring bed, desk and chair, wardrobe, cloakroom and bathroom cabinet.