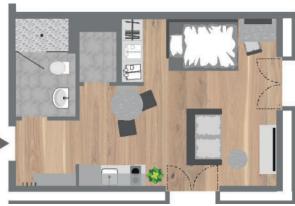

## Apartment Plan Example B2

| Apartment-Type:               | B2                    |
|-------------------------------|-----------------------|
| Rooms:                        | 1                     |
| Living space:                 | 34.87 sqm - 41.18 sqm |
| Rent including utility bills: | € 1,375.00            |

The apartment is rented fully furnished and ready to move in: kitchen with electrical appliances, box spring bed, desk and chair, wardrobe, cloakroom and bathroom cabinet.