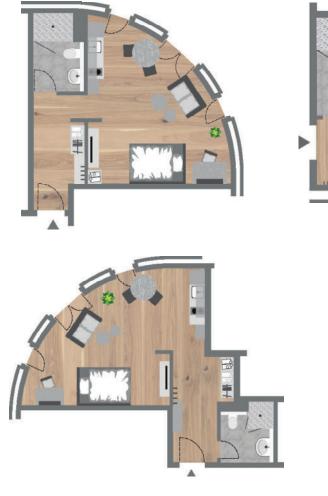

## Apartment Plan Example B2

| Apartment-Type:               | B2                    |
|-------------------------------|-----------------------|
| Rooms:                        | 1                     |
| Living space:                 | 34.87 sqm - 41.18 sqm |
| Rent including utility bills: | € 1,375.00            |