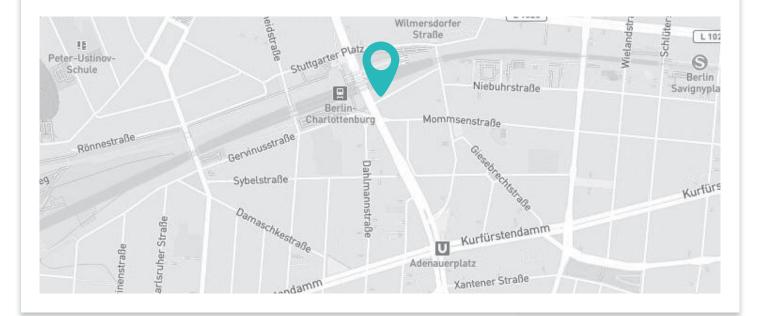

Location

Our B.Loved apartments are located in the heart of Berlin! Charlottenburg is a trendy district close to the city center in West Berlin and draws visitors under its spell with refurbished old buildings, green avenues and numerous cafes.

| - JAMMORA                  |          |        |        |
|----------------------------|----------|--------|--------|
|                            | <b>*</b> |        |        |
| Kuʻdamm                    | 6 min    |        |        |
| S Charlottenburg           | 2 min    | 9 min  |        |
| Central Station            |          | 14 min | 14 min |
| Airport BER                |          |        | 50 min |
| A115 Leipzig/Magdeburg     |          |        | 10 min |
| A10 Hanover/Hamburg 20 min |          |        |        |

The excellent transport links enable maximum flexibility and freedom of movement within Berlin. The Charlottenburg train station can be reached in two minutes and is served continuously at short intervals.