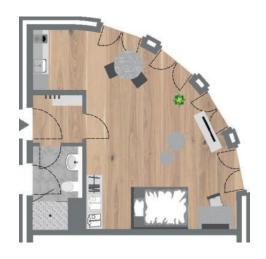

# Apartment Plan Example B2

**Apartment-Type:** B2

Rooms:

**Living space:** 34.87 sqm - 41.18 sqm

The apartment is rented fully furnished and ready to move in: kitchen with electrical appliances, box spring bed, desk and chair, wardrobe, cloakroom and bathroom cabinet.