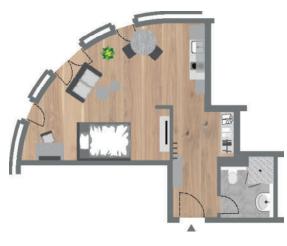

# Apartment Plan Example B2

**Apartment-Type:** B2

Rooms:

**Living space:** 34.87 sqm - 41.18 sqm

The apartment is rented fully furnished and ready to move in: kitchen with electrical appliances, box spring bed, desk and chair, wardrobe, cloakroom and bathroom cabinet.