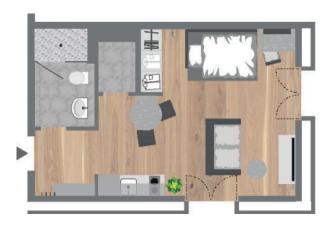

# Apartment Plan Example B2

**Apartment-Type:** B2

Rooms:

**Living space:** 34.87 sqm - 41.18 sqm

The apartment is rented fully furnished and ready to move in: kitchen with electrical appliances, box spring bed, desk and chair, wardrobe, cloakroom and bathroom cabinet.