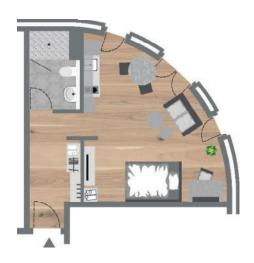

# Apartment Plan Example B2

**Apartment-Type:** B2

Rooms:

**Living space:** 34.87 sqm - 41.18 sqm

The apartment is rented fully furnished and ready to move in: kitchen with electrical appliances, box spring bed, desk and chair, wardrobe, cloakroom and bathroom cabinet.